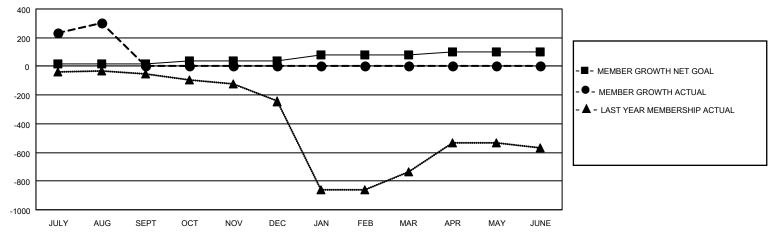

## MONTHLY MEMBERSHIP PROGRESS REPORT

**LOCATION REP OF BANGLADESH** 

District 315B1

Results as of: 8/31/2020

| Clubs         |               |             |               | Members               |                        |                         |                                                    |  |
|---------------|---------------|-------------|---------------|-----------------------|------------------------|-------------------------|----------------------------------------------------|--|
|               | RESULTS FOR   | R 2020-2021 |               | RESULTS FOR 2020-2021 |                        |                         |                                                    |  |
| QUARTER       | NEW CLUB GOAL | NEW CLUBS   | DROPPED CLUBS | QUARTER MEMB          | EER GROWTH NET<br>GOAL | MEMBER GROWTH<br>ACTUAL | DROPPED<br>MEMBERS ACTUAL<br>(including transfers) |  |
| JULY/AUG/SEPT | 1             | 14          | 0             | JULY/AUG/SEPT         | 20                     | 349                     | 46                                                 |  |
| OCT/NOV/DEC   | 1             | 0           | 0             | OCT/NOV/DEC           | 20                     | 0                       | 0                                                  |  |
| JAN/FEB/MAR   | 2             | 0           | 0             | JAN/FEB/MAR           | 40                     | 0                       | 0                                                  |  |
| APR/MAY/JUNE  | 1             | 0           | 0             | APR/MAY/JUNE          | 20                     | 0                       | 0                                                  |  |

## GOALS AND ACTUAL MEMBERS CUMULATIVE

| DROPPED CLUBS: 0          |    | 25 CLUBS OF 135 ADDED 1 OR MORE<br>NEW MEMBERS | GENDER DISTRIBUTION  MALE 2,499 (81.75%) |              |     |
|---------------------------|----|------------------------------------------------|------------------------------------------|--------------|-----|
|                           |    |                                                |                                          | ,            |     |
|                           |    |                                                | FEMALE                                   | 558 (18.25%) |     |
| DROPPED MEMBERS           |    |                                                |                                          |              |     |
| DECEASED                  | 0  | CLICK HERE FOR CUMULATIVE                      | TOTAL FAMILY UNIT MEMBERS                |              | 859 |
| CLUB CANCELLED 0 OTHER 46 |    | MEMBERSHIP DATA                                |                                          |              | 000 |
|                           |    |                                                | FAMILY MEMBERS PAYING HALF DUES          |              | 608 |
| TOTAL                     | 46 |                                                | 000                                      |              |     |