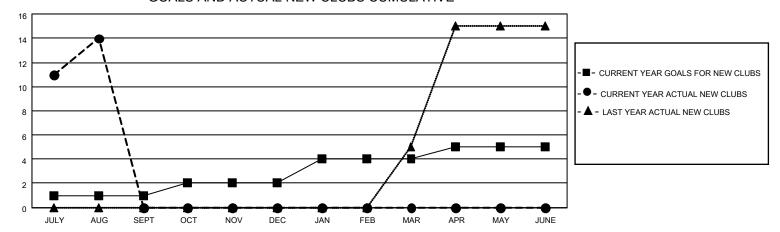

## MONTHLY MEMBERSHIP PROGRESS REPORT

**LOCATION REP OF BANGLADESH** 

District 315B1

Results as of: 8/31/2020

| Clubs         |               |             |               | Members               |                        |                         |                                                    |  |
|---------------|---------------|-------------|---------------|-----------------------|------------------------|-------------------------|----------------------------------------------------|--|
|               | RESULTS FOR   | R 2020-2021 |               | RESULTS FOR 2020-2021 |                        |                         |                                                    |  |
| QUARTER       | NEW CLUB GOAL | NEW CLUBS   | DROPPED CLUBS | QUARTER MEMB          | EER GROWTH NET<br>GOAL | MEMBER GROWTH<br>ACTUAL | DROPPED<br>MEMBERS ACTUAL<br>(including transfers) |  |
| JULY/AUG/SEPT | 1             | 14          | 0             | JULY/AUG/SEPT         | 20                     | 349                     | 46                                                 |  |
| OCT/NOV/DEC   | 1             | 0           | 0             | OCT/NOV/DEC           | 20                     | 0                       | 0                                                  |  |
| JAN/FEB/MAR   | 2             | 0           | 0             | JAN/FEB/MAR           | 40                     | 0                       | 0                                                  |  |
| APR/MAY/JUNE  | 1             | 0           | 0             | APR/MAY/JUNE          | 20                     | 0                       | 0                                                  |  |

## GOALS AND ACTUAL NEW CLUBS CUMULATIVE